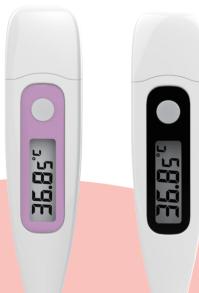

## **FEATURES**

**Auto Off** 

Waterproof

High

**Accuracy** 

connection

1/100th Degree **Hight Precision** 

Memory

**DIRECT MODE** Oral, Armpit, Anus

## **I SPECIFICATIONS**

| Model              | GAL05 Ex-PK/BC                                 |
|--------------------|------------------------------------------------|
| Accuracy           | ± 0.05°C (± 0.10°F) within measurement range   |
|                    | 35.00°C ~ 38.00°C (95.00°F ~ 100.40°F)         |
| Measuring Range    | 32.00°C ~ 43.99°C or 90.00°F ~ 110.99°F        |
| Weight / Dimension | appr. 137mm* 23mm* 11mm / 14.5g                |
| Display Resolution | 0.01°C                                         |
| Waterproof         | IP67                                           |
| Memory             | 10 memory                                      |
| Battery            | 3V CR1620 battery x1 (approximately 1500 uses) |
| Battery Life       | 5 years                                        |