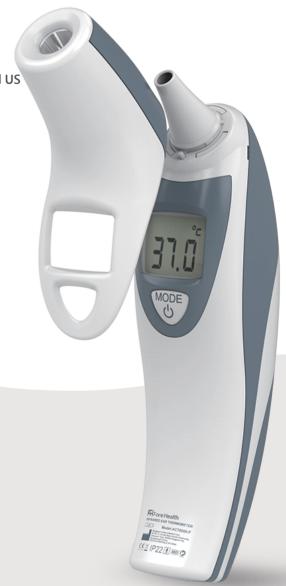

## FOREHEAD AND EAR THERMOMETER

ACT8000-F

## | FEATURES

**Probe Ejector** 

**Probe Cover Sensor** 

Dual Scale

**Fast Read** 

**Auto Off** 

**Backlight Display** 

Memory

## **SPECIFICATIONS**

| Model              | ACT8000-F                            |
|--------------------|--------------------------------------|
| Accuracy           | 34.0°C~43.9°C(93.0°F~111.9°F)        |
|                    | ±0.2°C or (±0.4°F)                   |
| Measuring Range    | 26.0°C ~ 43.9°C (78.0°F ~ 111.9°F)   |
| Weight / Dimension | appr. 15.5cm*5.5cm*3.5cm / 100g      |
| Display Resolution | 0.1 ° C                              |
| Measuring Time     | 1~3 sec                              |
| Waterproof         | IP22                                 |
| Memory             | 10memory                             |
| Battery            | 1.5V AAA Alkaline Battery (LR03) x 2 |