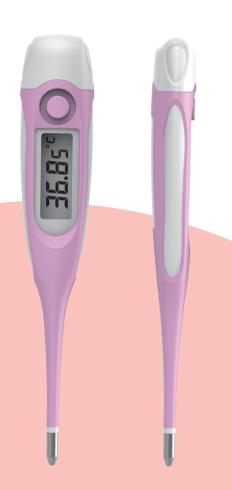

## **BASAL THERMOMETER** ACT3230 Basal

## **FEATURES**

Auto Off

Memory

Keep measuring mode after beep

Flexible Tip

Automatic Memory

Soft Beep

1/100th Degree Hight Precision

## **SPECIFICATIONS**

| Model              | ACT3230 Basal                          |
|--------------------|----------------------------------------|
| Accuracy           | ±0.10°C (±0.20°F)                      |
| Measuring Range    | 32.00°C ~ 43.99°C (90.00°F ~ 110.99°F) |
| Weight / Dimension | appr. 135.9mm*22.5mm*13.6mm / 16g      |
| Display Resolution | 0.01°C                                 |
| Measuring Time     | 60 sec                                 |
| Waterproof         | IP22                                   |
| Memory             | 10 memory                              |
| Battery            | 1.5V Alkaline Button Cell (LR41) x 1   |
| Flexible/Hard Tip  | Flexible Tip                           |